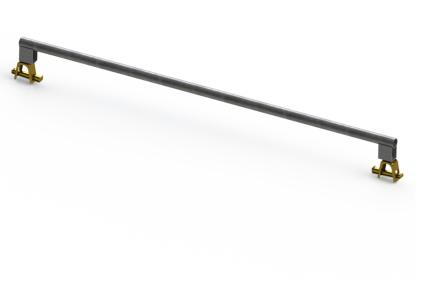

# Diagonal brace

w/spacer | 1,95 m

EN12810

PRO

Weight: 10.7 kg Colour: Grey

Certification: EN12810

Jumbo Brand: PRO SCAFFOLDS

| Product no. | DBNumber | EAN Code | Jumbo Brand   | Warranty | Net Weight |
|-------------|----------|----------|---------------|----------|------------|
| 26GS1044K   | 1526164  |          | PRO SCAFFOLDS | 3 years  | 10.7 kg    |

#### **Description**

This 1.95-meter diagonal brace is made of hot-dip galvanized high-strength steel and is specifically designed for JUMBO Universal Scaffold. The diagonal comes with a spacer that provides extra distance between the scaffold and the brace, enhancing flexibility and safety during construction. The hot-dip galvanized coating ensures optimal corrosion protection, making this diagonal brace a reliable choice for demanding construction projects. The spacer is particularly useful in complex scaffolding setups where precision is crucial.