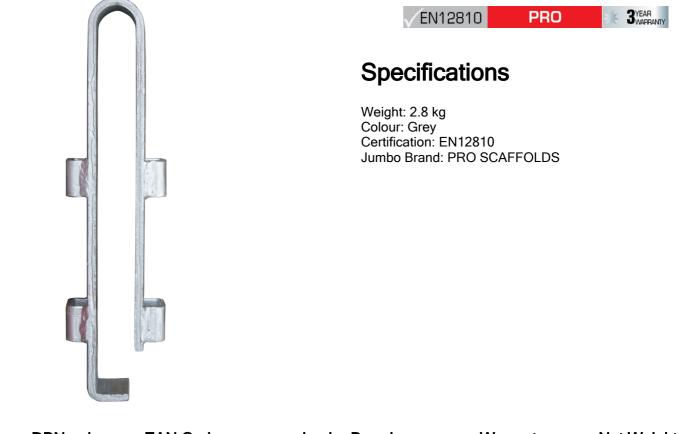

## **Beam rider**

Lower level | Galvanized

| Product no. | DBNumber | EAN Code | Jumbo Brand   | Warranty | Net Weight |
|-------------|----------|----------|---------------|----------|------------|
| 26GS1033    | 5033765  |          | PRO SCAFFOLDS | 3 years  | 2.8 kg     |

### Description

The beam rider is an essential component for connecting JUMBO Universal Scaffolding. It is placed on the ledger beam of one scaffold, allowing the ledger beam of another scaffold to be securely mounted onto it. This method enables a strong connection at a lower level, providing greater flexibility and safety in scaffold construction. The beam rider ensures a stable and secure connection, crucial for reliable scaffolding.