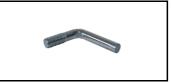

# Handrail post fitting

#### Galvanized









Weight: 0.5 kg Colour: Grey

Jumbo Brand: PRO SCAFFOLDS



| Product no. | DBNumber | EAN Code | Jumbo Brand   | Warranty | Net Weight |
|-------------|----------|----------|---------------|----------|------------|
| 2200115     | 5343773  |          | PRO SCAFFOLDS | 3 years  | 0.5 kg     |

# **Description**

JUMBO Trestle Sets is a practical and solid scaffolding built up of trestles and scaffolding platforms. Trestle Sets can be used where there is no need for the full height, as the scaffolding can be extended to a maximum standing height of 3.9 m.

# **Detail Images**

### The set consists of

STK

### **Spareparts**



handle screw 2200114 1726618

## **Accessories**