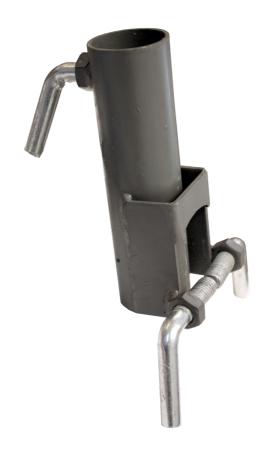

# Handrail post fitting

#### Galvanized

Weight: 0.5 kg Colour: Grey

Jumbo Brand: PRO SCAFFOLDS

| Product no. | DBNumber | EAN Code | Jumbo Brand   | Warranty | Net Weight |
|-------------|----------|----------|---------------|----------|------------|
| 2200115     | 5343773  |          | PRO SCAFFOLDS | 3 years  | 0.5 kg     |