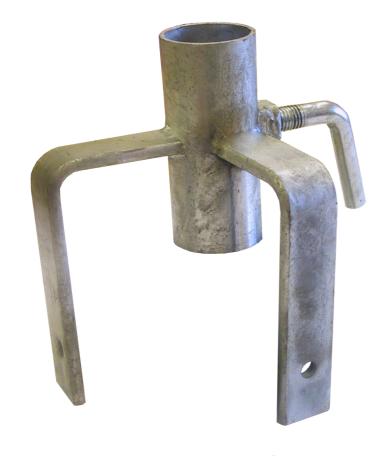

# Toeboard clip

#### Galvanized

Weight: 0.75 kg Jumbo Brand: PRO SCAFFOLDS

| Product no. | DBNumber | EAN Code | Jumbo Brand   | Warranty | Net Weight |
|-------------|----------|----------|---------------|----------|------------|
| 2200105     | 5711086  |          | PRO SCAFFOLDS | 3 years  | 0.75 kg    |