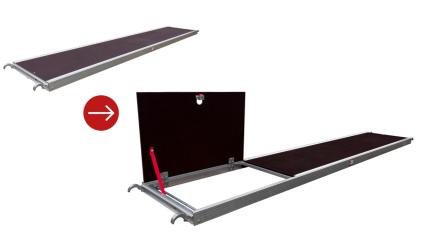

## Exchange of platform folding scaffolding

305 w/o hatch  $\rightarrow$  305 w/ hatch

## **Description**

This item number is specifically for exchange when purchasing a folding scaffold. THIS ITEM NUMBER IS FOR EXCHANGE ONLY. It allows you to upgrade from a platform on model 305 without a hatch (item no. 1003050) to a platform with a hatch (item no. 1003051). This exchange ensures that you get the desired functionality in your scaffold, making it easier to access different levels. Please note that this item number can only be used in conjunction with the purchase of a new folding scaffold.