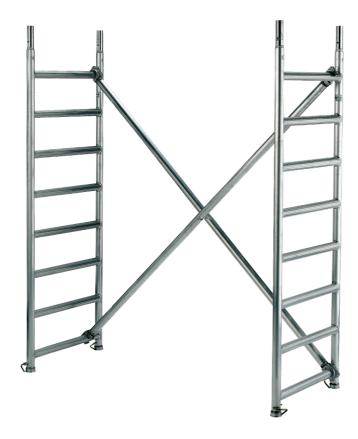

### **Description**

This extension set is designed for the folding scaffold model 250SK, allowing you to extend the scaffold by 2 metre. The set is ideal for those who need extra height or workspace on their scaffold. It is easy to install and integrates seamlessly with the existing scaffold, ensuring stability and safety during use. With this extension set, you can adapt your folding scaffold for larger projects where more flexibility is required.

#### The set consists of

**2** STK | 12074200 **4** STK | 1600100

Frame 2 m Safety clips **2** STK | 1103050

Horizontal brace / diagonal

**Spareparts** 