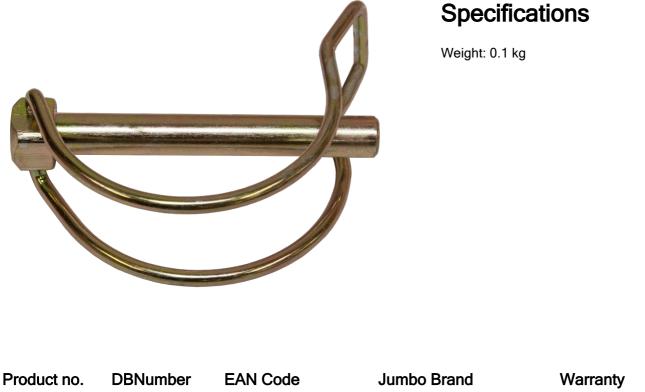

### Description

This special pin is designed to secure the JUMBO connection piece when mounted in a frame on your folding scaffold. The pin provides an additional safety measure, ensuring that the connection piece stays securely in place during use. It is easy to install and is an essential part of your scaffold setup, especially when a strong and reliable connection between scaffold sections is required.