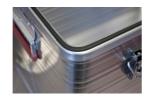

## **Detail Images**

the boxes rainproof

Sealing strip along the lid makes Practical stacking fittings on top Plastic coated lifting handles in of each box

aluminium

| The se | t consists | O |
|--------|------------|---|
| STK    |            |   |