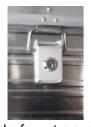

## **Detail Images**

the boxes rainproof

Sealing strip along the lid makes Practical stacking fittings on top Plastic coated lifting handles in of each box

aluminium

| The se | t consists | O |
|--------|------------|---|
| STK    |            |   |