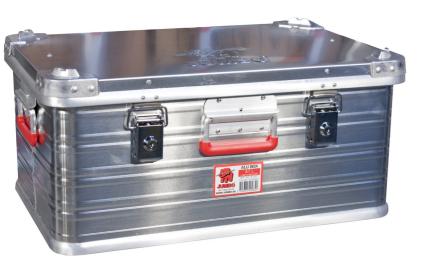

## **Aluminium Box**

47 Liter

## **Description**

The JUMBO Alu Box is a robust and spacious storage solution, ideal for storing various items. The box is designed to perfectly fit EU pallets and can be stacked easily thanks to the attached brackets.

Specifications and features:

Volume: 47 liters

Outer dimensions:  $582 \times 385 \times 277 \text{ mm}$  Inner dimensions:  $550 \times 350 \times 245 \text{ mm}$ 

Material: 1 mm aluminum plate

Fits EU pallets: Easy and secure stacking with brackets

JUMBO Alu-Box is the ideal solution for those who need a durable and lightweight storage box that is easy to stack.