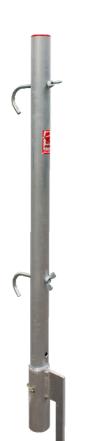

## **JUMBO-Safe Post**

### **Specifications**

Weight: 1.5 kg Colour: Grey

| Product no. | DBNumber | EAN Code | Jumbo Brand | Warranty | Net Weight |
|-------------|----------|----------|-------------|----------|------------|
| 38JS106     |          |          |             | 10 years | 1.5 kg     |

### Description

The JUMBO-Safe post is designed for use with roof railings with a standard base plate. This post ensures stability and safety in roof constructions by securely fastening the railing.

The JUMBO-Safe post is a robust component in roof railing systems, ensuring reliable fastening and contributing to a safe work environment on the roof. The clips at the bottom of the post make installation simple and secure, providing additional assurance during work.