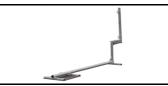

------|-------------|----------|------------|
| 38JS106     |          |          |             | 10 years | 1.5 kg     |

### Description

The JUMBO-Safe post is designed for use with roof railings with a standard base plate. This post ensures stability and safety in roof constructions by securely fastening the railing.

The JUMBO-Safe post is a robust component in roof railing systems, ensuring reliable fastening and contributing to a safe work environment on the roof. The clips at the bottom of the post make installation simple and secure, providing additional assurance during work.

#### **Detail Images**

# The set consists of

#### Spareparts



Safety clips 1600200

#### Accessories



JUMBO-Safe fence 38JS101 5350020



JUMBO-Safe Sandbags 38JS107



JUMBO-Safe toe boards 38JS102



JUMBO-Safe folding posts 38JS108K



JUMBO-Safe cantilever 38JS103



JUMBO-Safe corners 38JS104



JUMBO-Safe toe board corners 38JS109