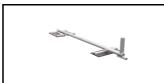

-------|
| 38JS106     |          |          |             | 10 years | 1.5 kg     |

### Description

The JUMBO-Safe post is designed for use with roof railings with a standard base plate. This post ensures stability and safety in roof constructions by securely fastening the railing.

The JUMBO-Safe post is a robust component in roof railing systems, ensuring reliable fastening and contributing to a safe work environment on the roof. The clips at the bottom of the post make installation simple and secure, providing additional assurance during work.

#### **Detail Images**

# The set consists of

#### Spareparts



Safety clips 1600200

#### Accessories



JUMBO-Safe fence 38JS101 5350020



JUMBO-Safe Sandbags 38JS107



JUMBO-Safe toe boards 38JS102



JUMBO-Safe folding posts 38JS108K



JUMBO-Safe cantilever 38JS103



JUMBO-Safe corners 38JS104



JUMBO-Safe toe board corners 38JS109