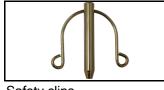

ons**

Weight: 1.5 kg Colour: Grey

| Product no. | DBNumber | EAN Code | Jumbo Brand | Warranty | Net Weight |
|-------------|----------|----------|-------------|----------|------------|
| 38JS106     |          |          |             | 10 years | 1.5 kg     |

### Description

The JUMBO-Safe post is designed for use with roof railings with a standard base plate. This post ensures stability and safety in roof constructions by securely fastening the railing.

The JUMBO-Safe post is a robust component in roof railing systems, ensuring reliable fastening and contributing to a safe work environment on the roof. The clips at the bottom of the post make installation simple and secure, providing additional assurance during work.

#### **Detail Images**

# The set consists of

#### Spareparts



Safety clips 1600200

#### Accessories



JUMBO-Safe fence 38JS101 5350020



JUMBO-Safe Sandbags 38JS107



JUMBO-Safe toe boards 38JS102



JUMBO-Safe folding posts 38JS108K



JUMBO-Safe cantilever 38JS103



JUMBO-Safe corners 38JS104



JUMBO-Safe toe board corners 38JS109