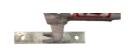

# **Description**

Robust arm (35 or 65 cm) in 32 x 32 mm profile in 3 mm wall thickness with double corner reinforcement for extra strength. The adjustable slide can be fixed anywhere on the arm, for stepwise adjustment of the distance to the handrail. End stop ensures that the sled cannot be pulled off completely.

The post holder is made of Ø42.40 pipe, with 3.25 mm wall thickness and thumbscrew for fixing the railing post. As a railing post, either a railing post for wooden railings (2200101) or for a steel railing (2200120) is used.