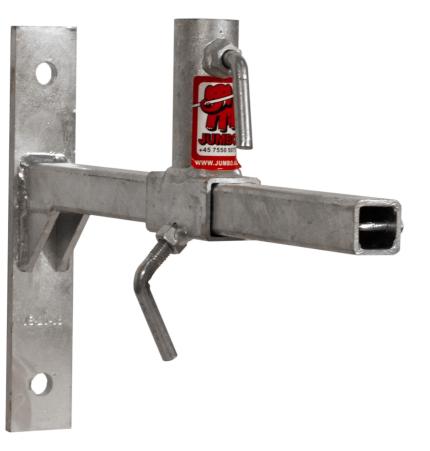

# **Description**

Robust arm (35 or 65 cm) in 32 x 32 mm profile in 3 mm wall thickness with double corner reinforcement for extra strength. The adjustable slide can be fixed anywhere on the arm, for stepwise adjustment of the distance to the handrail. End stop ensures that the sled cannot be pulled off completely.

The post holder is made of Ø42.40 pipe, with 3.25 mm wall thickness and thumbscrew for fixing the railing post. As a railing post, either a railing post for wooden railings (2200101) or for a steel railing (2200120) is used.

Equipped with double corner reinforcement on arm for extra strength and stability

End stop on arm so that the sled Both post holder and sled have does not slip off.

thumbscrews for fixing offender posts