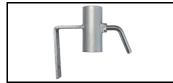

The post holder is made of Ø42.40 pipe, with 3.25 mm wall thickness and thumbscrew for fixing the railing post. As a railing post, either a railing post for wooden railings (2200101) or for a steel railing (2200120) is used.

# **Detail Images**

Can be used with JUMBO Railing post for steel railing - or JUMBO Railing posts for wooden railing. Space for mounting a foot kick with JUMBO Foot kick holder. Railing posts and foot kick holders are also used in JUMBO Bucket Scaffolding