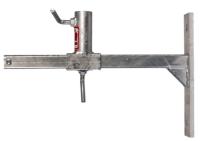

# **Description**

Robust arm (35 or 65 cm) in 32 x 32 mm profile in 3 mm wall thickness with double corner reinforcement for extra strength. The adjustable slide can be fixed anywhere on the arm, for stepwise adjustment of the distance to the handrail. End stop ensures that the sled cannot be pulled off completely.

The post holder is made of Ø42.40 pipe, with 3.25 mm wall thickness and thumbscrew for fixing the railing post. As a railing post, either a railing post for wooden railings (2200101) or for a steel railing (2200120) is used.

Equipped with double corner reinforcement on arm for extra strength and stability

End stop on arm so that the sled Both post holder and sled have does not slip off.

thumbscrews for fixing offender posts