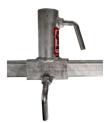

# **Description**

Robust arm (35 or 65 cm) in 32 x 32 mm profile in 3 mm wall thickness with double corner reinforcement for extra strength. The adjustable slide can be fixed anywhere on the arm, for stepwise adjustment of the distance to the handrail. End stop ensures that the sled cannot be pulled off completely.

Equipped with double corner reinforcement on arm for extra strength and stability

End stop on arm so that the sled Both post holder and sled have does not slip off.

thumbscrews for fixing offender posts