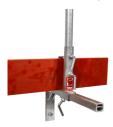

# **Detail Images**

Can be used with JUMBO Railing post for steel railing - or JUMBO Railing posts for wooden railing. Space for mounting a foot kick with JUMBO Foot kick holder. Railing posts and foot kick holders are also used in JUMBO Bucket Scaffolding