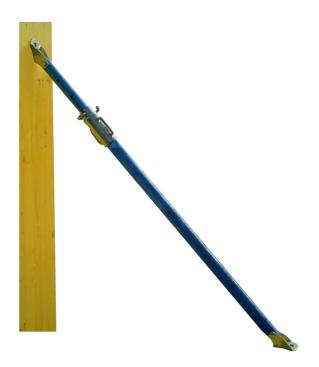

## Inclining blue prop

210 - 360 cm

## **Specifications**

Length: 210-360 Weight: 16 kg Colour: Blue

| Product no. | DBNumber | EAN Code      | Jumbo Brand | Warranty | Net Weight |
|-------------|----------|---------------|-------------|----------|------------|
| 38soskrå    | 5033425  | 5708375000780 |             | 3 years  | 16 kg      |

## **Description**

The JUMBO Inclined Building prop is an element support that ensures optimal stability and safety. This model is made of robust blue painted steel, giving it a long lifespan and high resistance to corrosion. The support can easily be adjusted from 210 to 360 cm, making it flexible for different construction projects. With an impressive maximum load capacity of 3000 kg, the JUMBO Inclined Soldier can handle even the heaviest elements with ease.