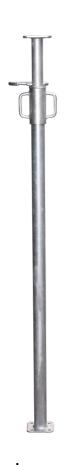

## Galvanized prop

230 - 400 cm

## **Specifications**

Length: 230-400 cm Weight: 17 kg Colour: Grey

| Product no. | DBNumber | EAN Code | Jumbo Brand | Warranty | Net Weight |
|-------------|----------|----------|-------------|----------|------------|
| 38SO400G    | 5399088  |          |             | 3 years  | 17 kg      |

## **Description**

JUMBO Building prop in galvanized steel. The absolute top model that can be adjusted from 230 cm. up to an impressive 400 cm. and with a Max. load weight of 3000 kg, it has plenty of applications.