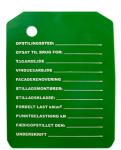

## **Description**

The safety sign must be placed at the entrance fields on permanently mounted scaffolding that is higher than 2 m, refer to your local authorities for guidance. The sign is made of a plastic material that can be used several times.

| Detail Images       |                        |       |             |             |  |  |  |
|---------------------|------------------------|-------|-------------|-------------|--|--|--|
|                     |                        |       |             |             |  |  |  |
|                     |                        |       |             |             |  |  |  |
|                     |                        |       |             |             |  |  |  |
|                     |                        |       |             |             |  |  |  |
|                     |                        |       |             |             |  |  |  |
| The set consists of |                        |       |             |             |  |  |  |
| 1 STK sikkerholder  | Holder for safety sign | 1 STK | sikkerskilt | Safety Sign |  |  |  |
|                     |                        |       |             |             |  |  |  |
| Spareparts          |                        |       |             |             |  |  |  |
|                     |                        |       |             |             |  |  |  |
|                     |                        |       |             |             |  |  |  |
|                     |                        |       |             |             |  |  |  |
|                     |                        |       |             |             |  |  |  |
| Accessories         |                        |       |             |             |  |  |  |
|                     |                        |       |             |             |  |  |  |
|                     |                        |       |             |             |  |  |  |
|                     |                        |       |             |             |  |  |  |
|                     |                        |       |             |             |  |  |  |
|                     |                        |       |             |             |  |  |  |