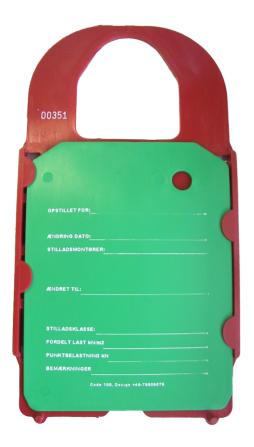

## **Specifications**

Weight: 0.09 kg Material: Plastic Colour: Green,Red

Jumbo Brand: PRO SCAFFOLDS

| Product no. | DBNumber | EAN Code | Jumbo Brand   | Warranty | Net Weight |
|-------------|----------|----------|---------------|----------|------------|
| sikkerhed   | 5726793  |          | PRO SCAFFOLDS | 3 years  | 0.09 kg    |

## **Description**

The safety sign must be placed at the entrance fields on permanently mounted scaffolding that is higher than 2 m, refer to your local authorities for guidance. The sign is made of a plastic material that can be used several times.

| Detail Images       |                        |       |             |             |  |  |  |
|---------------------|------------------------|-------|-------------|-------------|--|--|--|
|                     |                        |       |             |             |  |  |  |
|                     |                        |       |             |             |  |  |  |
|                     |                        |       |             |             |  |  |  |
|                     |                        |       |             |             |  |  |  |
|                     |                        |       |             |             |  |  |  |
| The set consists of |                        |       |             |             |  |  |  |
| 1 STK sikkerholder  | Holder for safety sign | 1 STK | sikkerskilt | Safety Sign |  |  |  |
|                     |                        |       |             |             |  |  |  |
| Spareparts          |                        |       |             |             |  |  |  |
|                     |                        |       |             |             |  |  |  |
|                     |                        |       |             |             |  |  |  |
|                     |                        |       |             |             |  |  |  |
|                     |                        |       |             |             |  |  |  |
| Accessories         |                        |       |             |             |  |  |  |
|                     |                        |       |             |             |  |  |  |
|                     |                        |       |             |             |  |  |  |
|                     |                        |       |             |             |  |  |  |
|                     |                        |       |             |             |  |  |  |
|                     |                        |       |             |             |  |  |  |