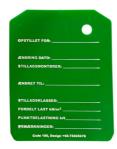

## **Description**

The safety sign must be placed at the entrance fields on permanently mounted scaffolding that is higher than 2 m, refer to your local authorities for guidance. The sign is made of a plastic material that can be used several times.

| Detail Images       |                        |       |             |             |  |  |  |
|---------------------|------------------------|-------|-------------|-------------|--|--|--|
|                     |                        |       |             |             |  |  |  |
|                     |                        |       |             |             |  |  |  |
|                     |                        |       |             |             |  |  |  |
|                     |                        |       |             |             |  |  |  |
|                     |                        |       |             |             |  |  |  |
| The set consists of |                        |       |             |             |  |  |  |
| 1 STK sikkerholder  | Holder for safety sign | 1 STK | sikkerskilt | Safety Sign |  |  |  |
|                     |                        |       |             |             |  |  |  |
| Spareparts          |                        |       |             |             |  |  |  |
|                     |                        |       |             |             |  |  |  |
|                     |                        |       |             |             |  |  |  |
|                     |                        |       |             |             |  |  |  |
|                     |                        |       |             |             |  |  |  |
| Accessories         |                        |       |             |             |  |  |  |
|                     |                        |       |             |             |  |  |  |
|                     |                        |       |             |             |  |  |  |
|                     |                        |       |             |             |  |  |  |
|                     |                        |       |             |             |  |  |  |
|                     |                        |       |             |             |  |  |  |