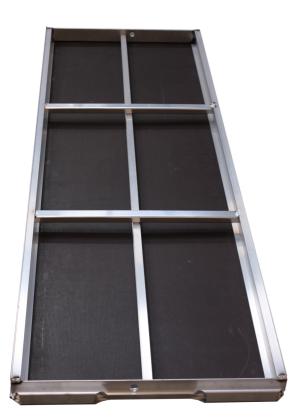

## JB Platform w/o hatch

66 x 275 cm

## **Specifications**

Length: 2.75 m Weight: 19.44 kg Width: 0.66 m Colour: Blue,Grey

Jumbo Brand: PRO SCAFFOLDS

| Product no. | DBNumber | EAN Code | Jumbo Brand   | Warranty | Net Weight |
|-------------|----------|----------|---------------|----------|------------|
| 100B275     | 1385391  |          | PRO SCAFFOLDS | 1 years  | 19.44 kg   |

## **Description**

JB platforms consists of waterproof, non-slip, Finnish plywood - in pure birch wood. The tire is fully welded, which is incredibly strong. This tire only fits JB products. Feel free to contact us if you have any questions