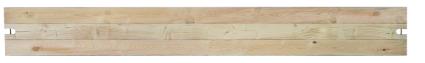

# Scaffolding floor

60 x 150 cm

### Description

The scaffolding floor is used for "cracks" in the scaffolding or at corners where gable and facade scaffolding meet. It ensures a stable and secure transition between different parts of the scaffolding. Ideal for use in complex scaffolding constructions.

Dimensions: 60 x 150 cm.